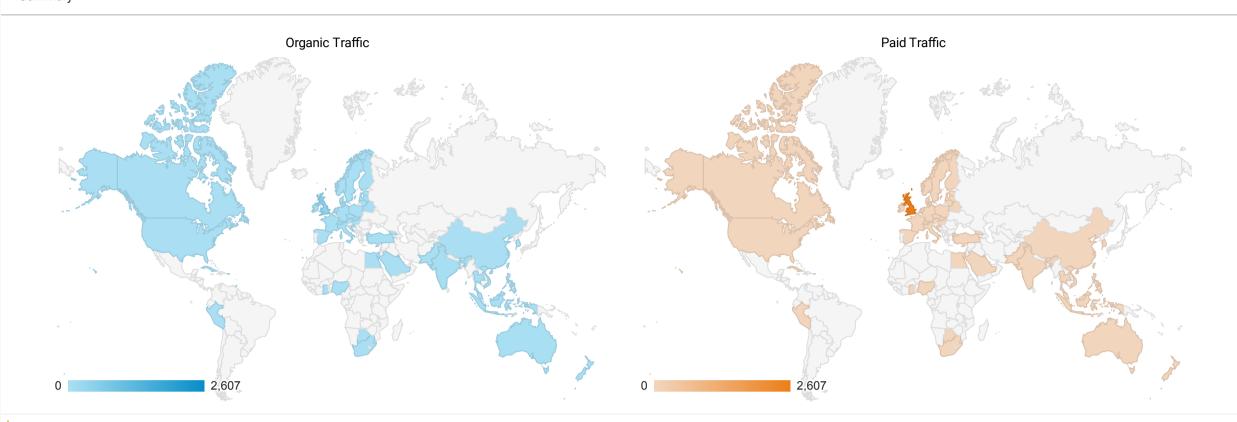

## Location

Acquisition

Behavior

Apr 20, 2022 - May 20, 2022

**Map Overlay** 

Summary

Country

8. Netherlands