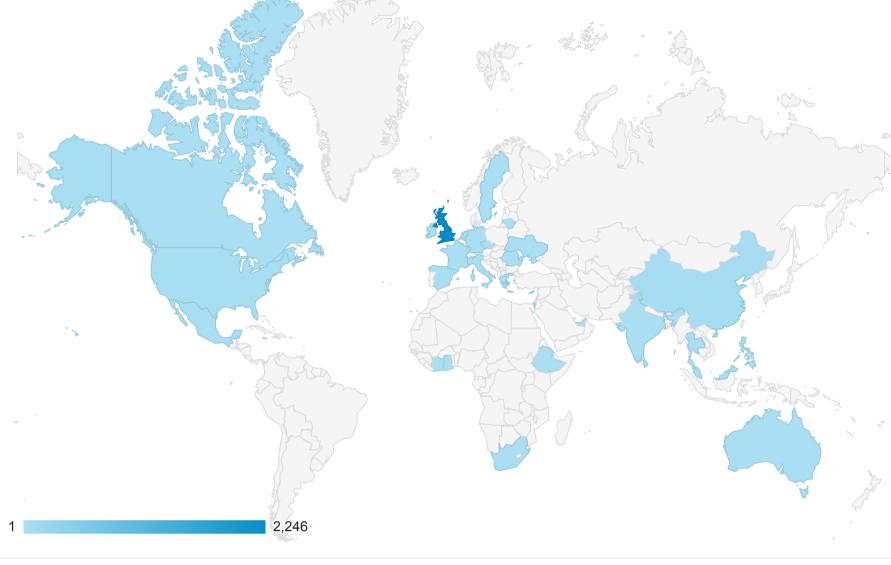

## Location

Mobile and Tablet Traffic 51.40% Users

**Map Overlay** 

18. Romania

19. **Bahrain** 

(0.08%)

1

(0.08%)

1

(0.07%)

1

Summary

| 1                         |                                                  |                                         | 2,246                                            |                                             |                                        |                                                 |                                |                                          |                                          |
|---------------------------|--------------------------------------------------|-----------------------------------------|--------------------------------------------------|---------------------------------------------|----------------------------------------|-------------------------------------------------|--------------------------------|------------------------------------------|------------------------------------------|
|                           | Acquicition                                      |                                         |                                                  | Behavior                                    |                                        |                                                 | Comvenciona a Co               |                                          |                                          |
| Country                   | Acquisition                                      |                                         |                                                  | Benavior                                    |                                        |                                                 | <b>Conversions</b> eCommerce ▼ |                                          |                                          |
|                           | Users 👃                                          | New Users                               | Sessions                                         | Bounce Rate                                 | Pages / Session                        | Avg. Session Duration                           | Transactions                   | Revenue                                  | <b>Ecommerce Conversion Rate</b>         |
| Mobile and Tablet Traffic | <b>2,421</b><br>% of Total:<br>51.40%<br>(4,710) | <b>2,377</b> % of Total: 51.24% (4,639) | <b>3,010</b><br>% of Total:<br>53.55%<br>(5,621) | <b>62.03%</b> Avg for View: 64.92% (-4.45%) | <b>2.33</b> Avg for View: 2.32 (0.19%) | <b>00:01:07</b> Avg for View: 00:01:13 (-8.52%) | % of Total:<br>0.00%<br>(0)    | £0.00<br>% of Total:<br>0.00%<br>(£0.00) | <b>0.00%</b> Avg for View: 0.00% (0.00%) |
| 1. 🔐 United Kingdom       | <b>2,246</b> (92.77%)                            | <b>2,203</b> (92.68%)                   | <b>2,820</b> (93.69%)                            | 60.74%                                      | 2.36                                   | 00:01:07                                        | (0.00%)                        | £0.00<br>(0.00%)                         |                                          |
| 2. China                  | <b>50</b> (2.07%)                                | <b>50</b> (2.10%)                       | <b>50</b> (1.66%)                                | 98.00%                                      | 1.02                                   | 00:00:01                                        | (0.00%)                        | £0.00<br>(0.00%)                         |                                          |
| 3. United States          | <b>28</b> (1.16%)                                | <b>28</b> (1.18%)                       | <b>29</b> (0.96%)                                | 96.55%                                      | 1.07                                   | 00:00:02                                        | (0.00%)                        | £0.00<br>(0.00%)                         |                                          |
| 4. 🔤 India                | <b>12</b> (0.50%)                                | <b>11</b> (0.46%)                       | 15<br>(0.50%)                                    | 66.67%                                      | 2.07                                   | 00:06:56                                        | (0.00%)                        | £0.00<br>(0.00%)                         |                                          |
|                           | 10                                               | 10                                      | 10                                               |                                             |                                        |                                                 | 0                              | 00.00                                    |                                          |