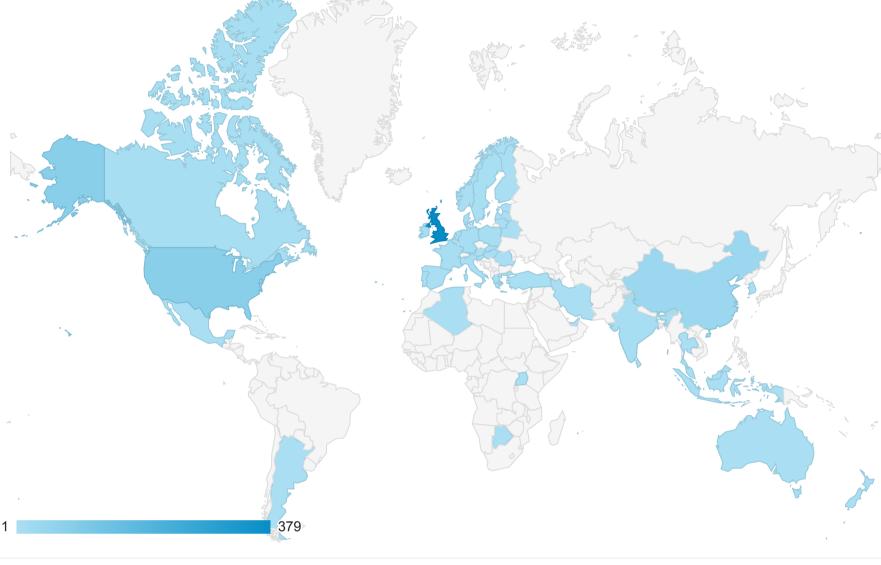

## Location

All Users 100.00% Users

**Map Overlay** 

Summary

| 1 379               |                                               |                                               |                                               |                                          |                                        |                                                |                                |                                          |                                          |
|---------------------|-----------------------------------------------|-----------------------------------------------|-----------------------------------------------|------------------------------------------|----------------------------------------|------------------------------------------------|--------------------------------|------------------------------------------|------------------------------------------|
| Country             | Acquisition                                   |                                               |                                               | Behavior                                 |                                        |                                                | <b>Conversions</b> eCommerce ▼ |                                          |                                          |
|                     | Users 👃                                       | New Users                                     | Sessions                                      | Bounce Rate                              | Pages / Session                        | Avg. Session Duration                          | Transactions                   | Revenue                                  | Ecommerce Conversion Rate                |
|                     | <b>593</b><br>% of Total:<br>100.00%<br>(593) | <b>573</b><br>% of Total:<br>100.00%<br>(573) | <b>704</b><br>% of Total:<br>100.00%<br>(704) | <b>1.85%</b> Avg for View: 1.85% (0.00%) | <b>6.82</b> Avg for View: 6.82 (0.00%) | <b>00:01:32</b> Avg for View: 00:01:32 (0.00%) | % of Total:<br>0.00%<br>(0)    | £0.00<br>% of Total:<br>0.00%<br>(£0.00) | <b>0.00%</b> Avg for View: 0.00% (0.00%) |
| 1. 🚟 United Kingdom | <b>379</b> (63.91%)                           | <b>362</b> (63.18%)                           | <b>464</b> (65.91%)                           | 0.43%                                    | 8.72                                   | 00:02:01                                       | <b>0</b> (0.00%)               | £0.00<br>(0.00%)                         | 0.00%                                    |
| 2. United States    | <b>76</b> (12.82%)                            | <b>76</b> (13.26%)                            | <b>77</b> (10.94%)                            | 0.00%                                    | 2.23                                   | 00:00:05                                       | <b>0</b> (0.00%)               | £0.00<br>(0.00%)                         | 0.00%                                    |
|                     |                                               |                                               |                                               |                                          |                                        |                                                |                                |                                          |                                          |

| 1. Be United Kingdom | <b>379</b> (63.91%) | <b>362</b> (63.18%) | <b>464</b> (65.91%) | 0.43%  | 8.72 | 00:02:01 | (0.00%)          | £0.00<br>(0.00%) | 0.00% |
|----------------------|---------------------|---------------------|---------------------|--------|------|----------|------------------|------------------|-------|
| 2. United States     | <b>76</b> (12.82%)  | <b>76</b> (13.26%)  | <b>77</b> (10.94%)  | 0.00%  | 2.23 | 00:00:05 | <b>0</b> (0.00%) | £0.00<br>(0.00%) | 0.00% |
| 3. China             | <b>36</b> (6.07%)   | <b>36</b> (6.28%)   | <b>42</b> (5.97%)   | 19.05% | 2.19 | 00:00:30 | <b>0</b> (0.00%) | £0.00<br>(0.00%) | 0.00% |